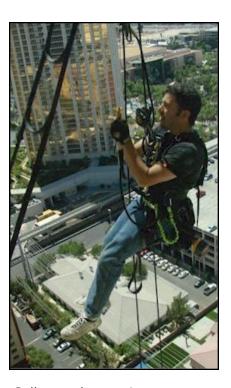

## **Hands-On Training:**

- Ascending
- Descending
- Belaying
- Rope Transfer
- Knots
- Basic Rescue & More...

Call us today to sign up you and your crew for a great training day with us!

Learn all you can to work safely and professionally.

### **Equipment Recommendations List for Rope Access Orientation Training:**

10 each - Carabiner, 7/16" Steel Quick Lock 1 each - Ropegrab, Croll Ascender, Petzl, B16BAA

1 each - Croll Strap

1 each - Ascender, Ropegrab, Left or Right Hand, Petzl, B17A\_A
1 each - ASAP, Petzl, B71AAA
1 each - ASAP'Sorber, 20cm or 40cm, Petzl, L71AA