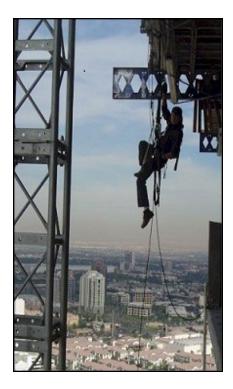

## **Hands-On Training:**

- Ascending
- Descending
- Belaying
- Rope Transfer
- Knots
- Basic Rescue & More...

Call us today to sign up you and your crew for a great training day with us!

Learn all you can to work safely and professionally.

### **Equipment Recommendations List for Rope Access Orientation Training:**

10 each - Carabiner, 7/16" Steel Quick Lock 1 each - Ropegrab, Croll Ascender, Petzl, B16BAA

1 each - Croll Strap

1 each - Ascender, Ropegrab, Left or Right Hand, Petzl, B17A\_A
1 each - ASAP, Petzl, B71AAA
1 each - ASAP'Sorber, 20cm or 40cm, Petzl, L71AA