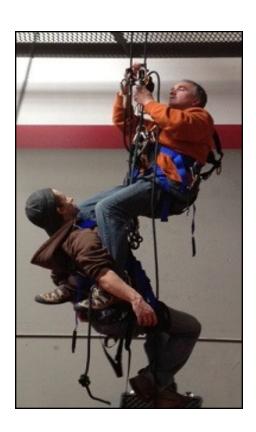

## **Hands-On Training:**

- Ascending
- Descending
- Belaying
- Rope Transfer
- Knots
- Basic Rescue & More...

Call us today to sign up you and your crew for a great training day with us!

Learn all you can to work safely and professionally.

### **Equipment Recommendations List for Rope Access Orientation Training:**

10 each - Carabiner, 7/16" Steel Quick Lock 1 each - Ropegrab, Croll Ascender, Petzl, B16BAA

1 each - Croll Strap

1 each - Ascender, Ropegrab, Left or Right Hand, Petzl, B17A\_A
1 each - ASAP, Petzl, B71AAA
1 each - ASAP'Sorber, 20cm or 40cm, Petzl, L71AA