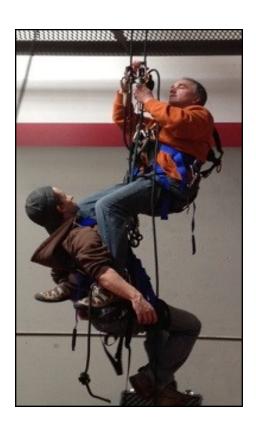

### **Hands-On Training:**

- Ascending
- Descending
- Belaying
- Rope Transfer
- Knots
- Basic Rescue & More...

Call us today to sign up you and your crew for a great training day with us!

Learn all you can to work safely and professionally.