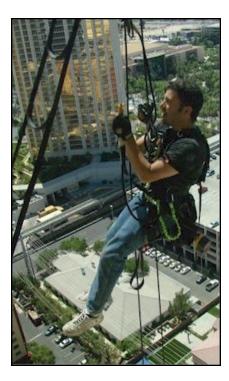

### **Hands-On Training:**

- Ascending
- Descending
- Belaying
- Rope Transfer
- Knots
- Basic Rescue & More...

Call us today to sign up you and your crew for a great training day with us!

Learn all you can to work safely and professionally.

Note: Attendees MUST be in good physical condition for this class!