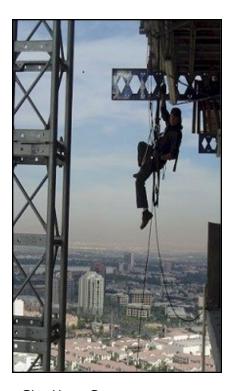

### **Hands-On Training:**

- Ascending
- Descending
- Belaying
- Rope Transfer
- Knots
- Basic Rescue & More...

Call us today to sign up you and your crew for a great training day with us!

Learn all you can to work safely and professionally.

Note: Attendees MUST be in good physical condition for this class!